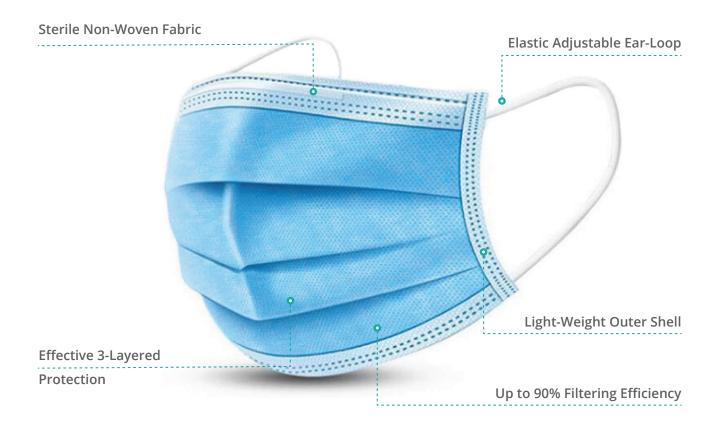

#### **OVERVIEW**

The MS-SM02 disposable protective masks are designed to provide air filtration to the wearer while also protecting against industrial dust, automobile exhaust, pollen, etc. The MS-SM02 comes in a sterile, nonwoven, and 3-layered fabric with 90% filtration efficiency, making it an ideal choice both for industrial and civilian uses. Designed to fit most adult men and women, the MS-SM02 masks have enclosed nose pieces to assist in adjusting to the contours of the face, ensuring everyday protection and comfort.

## 90% FILTRATION EFFICIENCY

90% efficiency coupled with low breathing resistance provides maximum safety

## ADJUSTABLE NOSE CLIP

Designed with adjustable nose clip, for comfort with spectacles

#### 3-LAYERED DESIGN

Latex-free, skin friendly

Anti-dust, breathable

Premium finish quality

Anti-odour, soft fabric

### **FEATURES**

- Made of sterile non-woven fiber with soft and breathable fabric
- Elastic ear-loop, which can be adjusted and size fits for most adult men or women
- With a 3-layered filtering structure, the mask is dust resistant and offers 90% filtration efficiency
- Anti-dust & anti-odor, light-weight and soft inner layer make the mask comfortable to wear
- Protection from dust, small particles on air, pollen and much more.